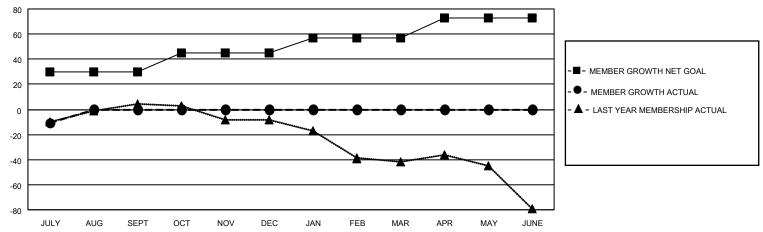

## GOALS AND ACTUAL MEMBERS CUMULATIVE

| DROPPED CLUBS: 2  |    | 5 CLUBS OF 55 ADDED 1 OR MORE | GENDER DISTRIBUTION             |              |     |
|-------------------|----|-------------------------------|---------------------------------|--------------|-----|
|                   |    | NEW MEMBERS                   | MALE                            | 980 (72.11%) |     |
|                   |    |                               | FEMALE                          | 379 (27.89%) |     |
| DROPPED MEMBERS   |    |                               |                                 | ,            |     |
| DECEASED          | 2  | CLICK HERE FOR CUMULATIVE     | TOTAL FAMILY UNIT MEMBERS       |              | 238 |
| CLUB CANCELLED 12 |    | MEMBERSHIP DATA               |                                 |              |     |
| OTHER             | 6  |                               | FAMILY MEMBERS PAYING HALF DUES |              | 120 |
| TOTAL             | 20 |                               |                                 |              |     |

## MONTHLY MEMBERSHIP PROGRESS REPORT

LOCATION MICHIGAN District 10 Results as of: 7/31/2020

| Clubs         |               |             |               | Members               |                        |                         |                                                    |  |
|---------------|---------------|-------------|---------------|-----------------------|------------------------|-------------------------|----------------------------------------------------|--|
|               | RESULTS FOR   | R 2020-2021 |               | RESULTS FOR 2020-2021 |                        |                         |                                                    |  |
| QUARTER       | NEW CLUB GOAL | NEW CLUBS   | DROPPED CLUBS | QUARTER MEME          | BER GROWTH NET<br>GOAL | MEMBER GROWTH<br>ACTUAL | DROPPED<br>MEMBERS ACTUAL<br>(including transfers) |  |
| JULY/AUG/SEPT | 0             | 0           | 2             | JULY/AUG/SEPT         | 30                     | 10                      | 20                                                 |  |
| OCT/NOV/DEC   | 1             | 0           | 0             | OCT/NOV/DEC           | 15                     | 0                       | 0                                                  |  |
| JAN/FEB/MAR   | 1             | 0           | 0             | JAN/FEB/MAR           | 12                     | 0                       | 0                                                  |  |
| APR/MAY/JUNE  | 0             | 0           | 0             | APR/MAY/JUNE          | 16                     | 0                       | 0                                                  |  |