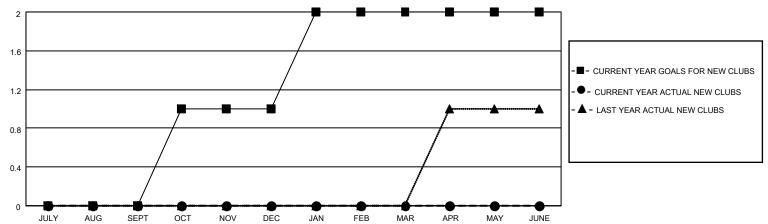

## GOALS AND ACTUAL NEW CLUBS CUMULATIVE

## MONTHLY MEMBERSHIP PROGRESS REPORT

LOCATION MICHIGAN District 10 Results as of: 7/31/2020

| Clubs         |               |             |               | Members               |                        |                         |                                                    |  |
|---------------|---------------|-------------|---------------|-----------------------|------------------------|-------------------------|----------------------------------------------------|--|
|               | RESULTS FOR   | R 2020-2021 |               | RESULTS FOR 2020-2021 |                        |                         |                                                    |  |
| QUARTER       | NEW CLUB GOAL | NEW CLUBS   | DROPPED CLUBS | QUARTER MEME          | BER GROWTH NET<br>GOAL | MEMBER GROWTH<br>ACTUAL | DROPPED<br>MEMBERS ACTUAL<br>(including transfers) |  |
| JULY/AUG/SEPT | 0             | 0           | 2             | JULY/AUG/SEPT         | 30                     | 10                      | 20                                                 |  |
| OCT/NOV/DEC   | 1             | 0           | 0             | OCT/NOV/DEC           | 15                     | 0                       | 0                                                  |  |
| JAN/FEB/MAR   | 1             | 0           | 0             | JAN/FEB/MAR           | 12                     | 0                       | 0                                                  |  |
| APR/MAY/JUNE  | 0             | 0           | 0             | APR/MAY/JUNE          | 16                     | 0                       | 0                                                  |  |